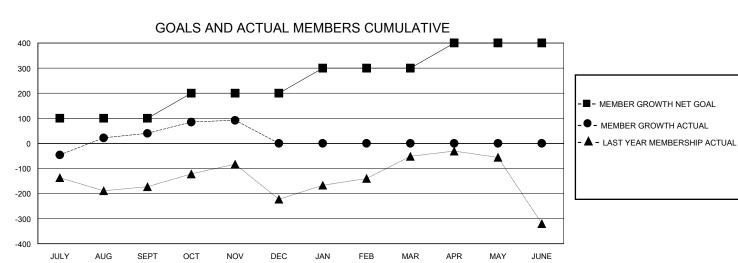

## District 306 C1

GMT: LOCATION REP OF SRI LANKA GMT CA

|               | Club          |             |               |                       |                        |                         |                                                    |  |
|---------------|---------------|-------------|---------------|-----------------------|------------------------|-------------------------|----------------------------------------------------|--|
| Clubs         |               |             |               | Members               |                        |                         |                                                    |  |
|               | RESULTS FOR   | R 2023-2024 |               | RESULTS FOR 2023-2024 |                        |                         |                                                    |  |
| QUARTER       | NEW CLUB GOAL | NEW CLUBS   | DROPPED CLUBS | QUARTER MEME          | BER GROWTH NET<br>GOAL | MEMBER GROWTH<br>ACTUAL | DROPPED<br>MEMBERS ACTUAL<br>(including transfers) |  |
| JULY/AUG/SEPT | 3             | 4           | 0             | JULY/AUG/SEPT         | 100                    | 213                     | 144                                                |  |
| OCT/NOV/DEC   | 0             | 0           | 0             | OCT/NOV/DEC           | 100                    | 82                      | 22                                                 |  |
| JAN/FEB/MAR   | 7             | 0           | 0             | JAN/FEB/MAR           | 100                    | 0                       | 0                                                  |  |
| APR/MAY/JUNE  | 2             | 0           | 0             | APR/MAY/JUNE          | 100                    | 0                       | 0                                                  |  |