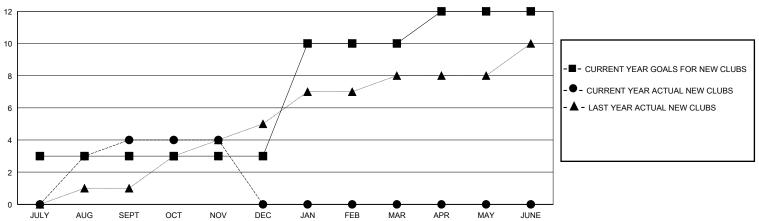

## District 306 C1

GMT: LOCATION REP OF SRI LANKA GMT CA

|               | Club          |             |               |                       |                        |                         |                                                    |  |
|---------------|---------------|-------------|---------------|-----------------------|------------------------|-------------------------|----------------------------------------------------|--|
| Clubs         |               |             |               | Members               |                        |                         |                                                    |  |
|               | RESULTS FOR   | R 2023-2024 |               | RESULTS FOR 2023-2024 |                        |                         |                                                    |  |
| QUARTER       | NEW CLUB GOAL | NEW CLUBS   | DROPPED CLUBS | QUARTER MEME          | BER GROWTH NET<br>GOAL | MEMBER GROWTH<br>ACTUAL | DROPPED<br>MEMBERS ACTUAL<br>(including transfers) |  |
| JULY/AUG/SEPT | 3             | 4           | 0             | JULY/AUG/SEPT         | 100                    | 213                     | 144                                                |  |
| OCT/NOV/DEC   | 0             | 0           | 0             | OCT/NOV/DEC           | 100                    | 82                      | 22                                                 |  |
| JAN/FEB/MAR   | 7             | 0           | 0             | JAN/FEB/MAR           | 100                    | 0                       | 0                                                  |  |
| APR/MAY/JUNE  | 2             | 0           | 0             | APR/MAY/JUNE          | 100                    | 0                       | 0                                                  |  |